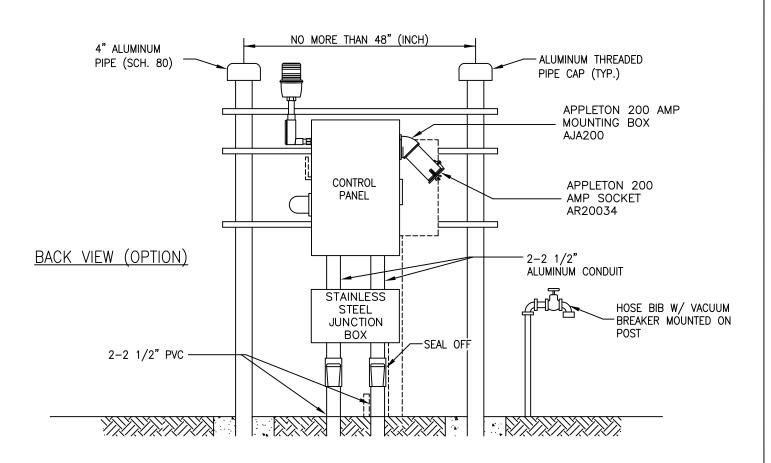

## NOTES:

- 1. DRAWING IS SHOWN FOR 240 VOLT POWER SUPPLY. THE LOCATION OF METER AND MAIN POWER DISCONNECT AND CONTROL PANEL BY EWD ONLY!
- 2. POWER SUPPLY SHALL BE UNDERGROUND ON THE LIFT STATION SITE AND SHALL BE 3 PHASE FROM A 3 PHASE SOURCE ONLY.
- 3. NO WIRING SPLICES ARE ALLOWED WITH THE EXCEPTION OF THE JUNCTION BOX.
- 4. LIGHTNING ARRESTOR SHALL BE LOCATED AHEAD OF CONTROL PANEL (GE OR EQUAL).