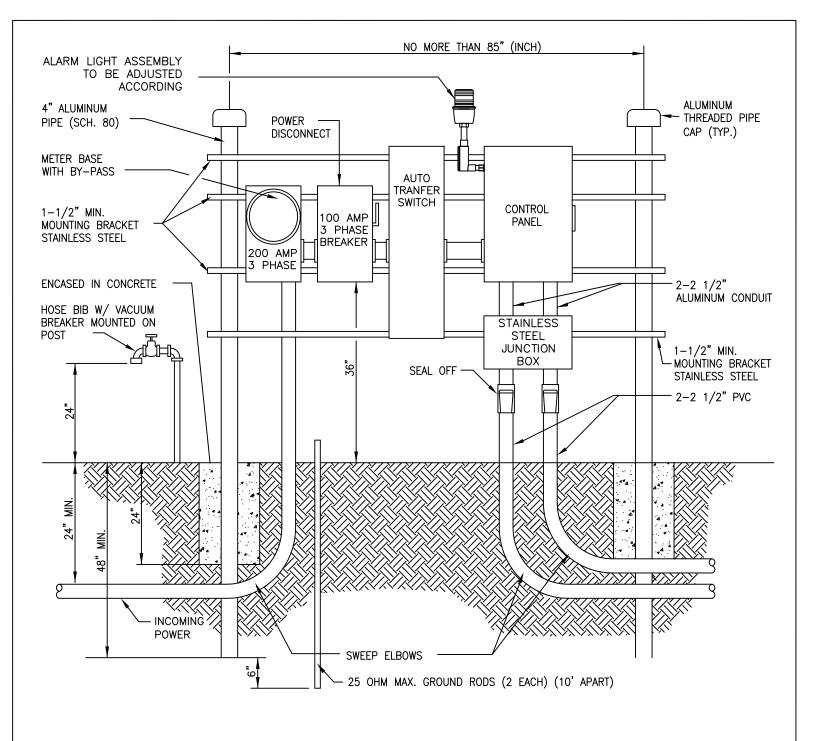

## NOTES:

- 1. DRAWING IS SHOWN FOR 240 VOLT POWER SUPPLY. THE LOCATION OF METER AND MAIN POWER DISCONNECT AND CONTROL PANEL BY EWD ONLY!
- 2. POWER SUPPLY SHALL BE UNDERGROUND ON THE LIFT STATION SITE AND SHALL BE 3 PHASE FROM A 3 PHASE SOURCE ONLY.
- 3. NO WIRING SPLICES ARE ALLOWED WITH THE EXCEPTION OF THE JUNCTION BOX.
- 4. LIGHTNING ARRESTOR SHALL BE LOCATED AHEAD OF CONTROL PANEL (GE OR EQUAL).

PUMP STATION CONTROL

240 VOLT OPTION

ENGLEWOOD WATER DISTRICT 201 SELMA AVENUE ENGLEWOOD, FLORIDA 34223