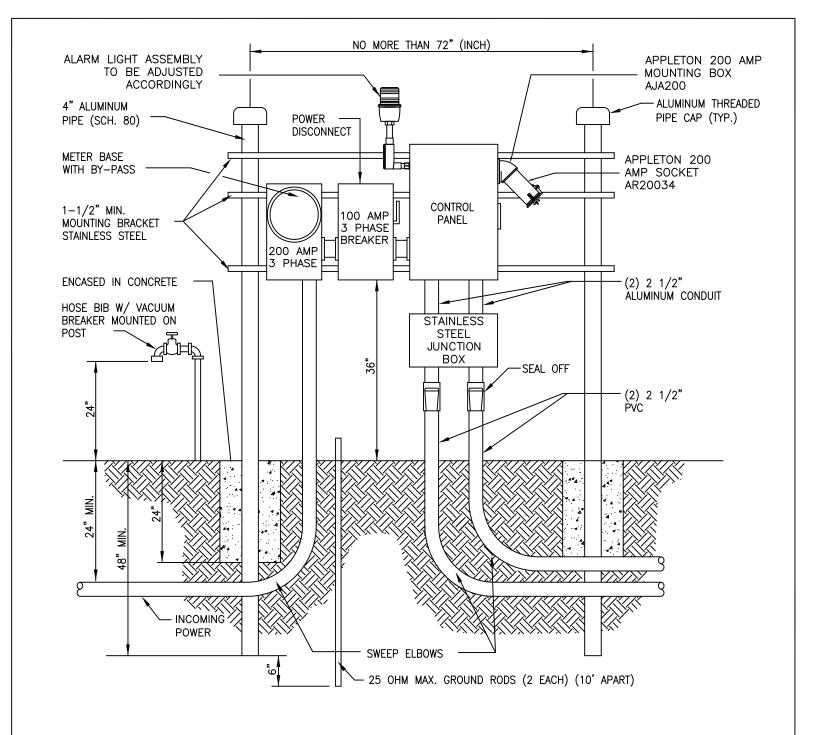

## NOTES:

- 1. DRAWING IS SHOWN FOR 480 VOLT POWER SUPPLY. THE LOCATION OF METER AND MAIN POWER DISCONNECT AND CONTROL PANEL BY EWD ONLY!
- 2. POWER SUPPLY SHALL BE UNDERGROUND ON THE LIFT STATION SITE AND SHALL BE 3 PHASE FROM A 3 PHASE SOURCE ONLY.
- 3. NO WIRING SPLICES ARE ALLOWED WITH THE EXCEPTION OF THE JUNCTION BOX.
- 4. LIGHTNING ARRESTOR SHALL BE LOCATED AHEAD OF CONTROL PANEL (GE OR EQUAL).
- 5. ALL LIFT STATIONS 30 H.P. AND ABOVE SHALL BE EQUIPPED WITH ON-SITE GENERATOR.