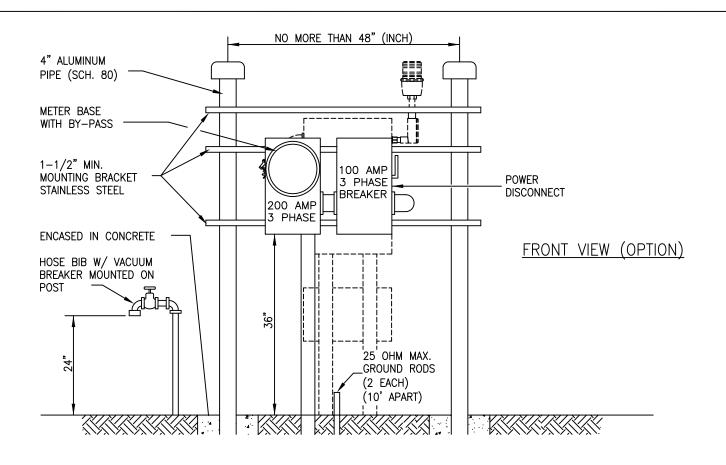

## NOTES:

- 1. DRAWING IS SHOWN FOR 240 VOLT POWER SUPPLY. THE LOCATION OF METER AND MAIN POWER DISCONNECT AND CONTROL PANEL BY EWD ONLY!
- 2. POWER SUPPLY SHALL BE UNDERGROUND ON THE LIFT STATION SITE AND SHALL BE 3 PHASE FROM A 3 PHASE SOURCE ONLY.
- 3. NO WIRING SPLICES ARE ALLOWED WITH THE EXCEPTION OF THE JUNCTION BOX.
- 4. LIGHTNING ARRESTOR SHALL BE LOCATED AHEAD OF CONTROL PANEL (GE OR EQUAL).